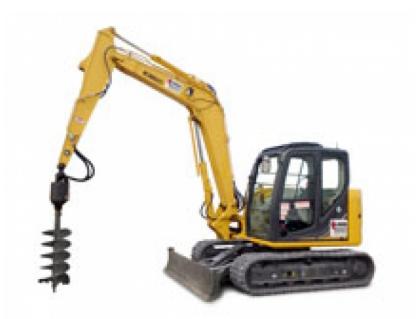

Illinois Truck & Equipment 320 E. Briscoe Dr, Morris, IL 60450 rental@iltruck.com One Call Rents It All! 815-941-1900

Excavators With Auger System: Kobelco SK85CS

|                                                                       | RENTAL RATE |        |      |             |                |       |         |         |  |
|-----------------------------------------------------------------------|-------------|--------|------|-------------|----------------|-------|---------|---------|--|
| Kabalaa SKRECS EG 18.700 lba MaMillan Augar \$575 \$1.675 \$5.000     | MAKE        | MODEL  | H.P. | WEIGHT      | ATTACHMENT     | DAY   | WEEK    | 4 WEEK  |  |
| Kobelco Skosco So To, too lbs. Micivilien Augel \$575 \$1,675 \$5,000 | Kobelco     | SK85CS | 56   | 18,700 lbs. | McMillen Auger | \$575 | \$1,675 | \$5,000 |  |