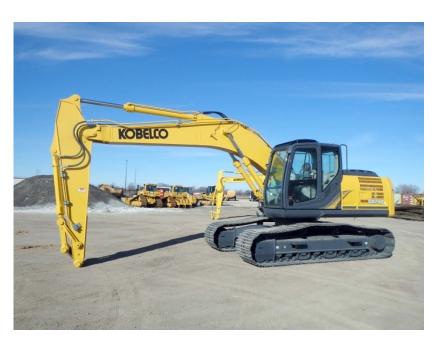

## One Call Rents It All! 815-941-1900

Kobelco Long Reach Excavators: Kobelco SK210 LC

| RENTAL RATE |          |      |              |         |         |         |
|-------------|----------|------|--------------|---------|---------|---------|
| MAKE        | MODEL    | H.P. | CAPACITY     | DAY     | WEEK    | 4 WEEK  |
| Kobelco     | SK210 LC | 157  | 50 ft. Reach | \$1,075 | \$3,175 | \$9,500 |