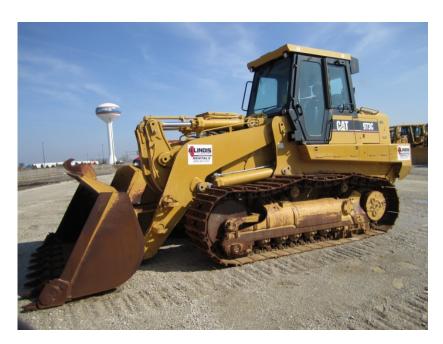

## One Call Rents It All! 815-941-1900

Crawler Loaders: Caterpillar\* 973D

| RENTAL RATE  |       |      |          |         |         |          |
|--------------|-------|------|----------|---------|---------|----------|
| MAKE         | MODEL | H.P. | CAPACITY | DAY     | WEEK    | 4 WEEK   |
| Caterpillar* | 973D  | 263  | 4.2 yds. | \$1,250 | \$3,750 | \$11,250 |