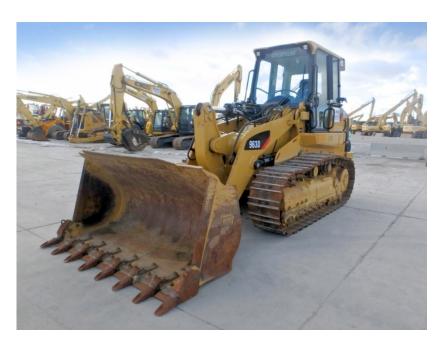

## One Call Rents It All! 815-941-1900

Crawler Loaders: Caterpillar\* 963K\*\*

| RENTAL RATE  |        |      |          |         |         |         |
|--------------|--------|------|----------|---------|---------|---------|
| MAKE         | MODEL  | H.P. | CAPACITY | DAY     | WEEK    | 4 WEEK  |
| Caterpillar* | 963K** | 194  | 3.2 yds. | \$1,100 | \$3,175 | \$9,500 |