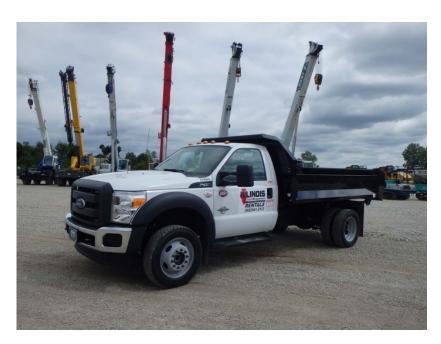

## One Call Rents It All! 815-941-1900

On Road Dump Trucks: Ford F450/F550

| RENTAL RATE |           |                    |       |         |
|-------------|-----------|--------------------|-------|---------|
| MAKE        | MODEL     | SPECS              | WEEK  | 4 WEEK  |
| Ford        | F450/F550 | 11' Contractor Box | \$750 | \$2,250 |