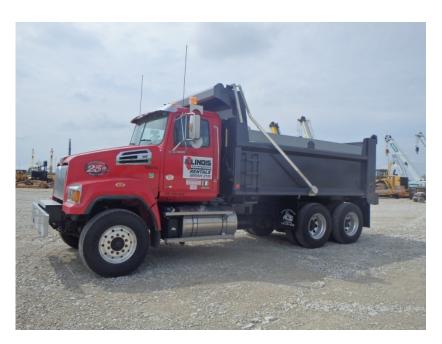

## One Call Rents It All! 815-941-1900

On Road Dump Trucks: Tandem Axle

| RENTAL RATE |       |             |         |         |
|-------------|-------|-------------|---------|---------|
| MAKE        | MODEL | SPECS       | WEEK    | 4 WEEK  |
| Tandem Axle |       | 15'/16 yds. | \$1,925 | \$5,750 |