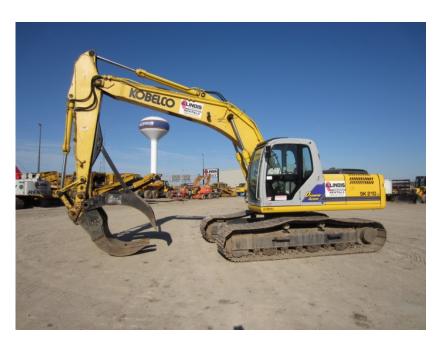

## One Call Rents It All! 815-941-1900

Excavators W/thumbs Or Grapples: Kobelco SK210 LC

| RENTAL RATE |             |      |                |                            |       |         |         |
|-------------|-------------|------|----------------|----------------------------|-------|---------|---------|
| MAKE        | MODEL       | H.P. | WEIGHT         | ATTACHMENT                 | DAY   | WEEK    | 4 WEEK  |
| Kobelco     | SK210<br>LC | 166  | 49,400<br>lbs. | Hydraulic<br>Thumb/Grapple | \$850 | \$2,500 | \$7,500 |