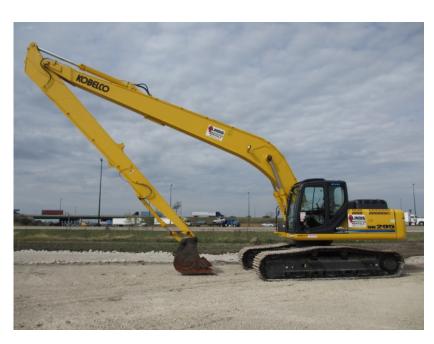

## One Call Rents It All! 815-941-1900

Kobelco Long Reach Excavators: Kobelco SK300 LC

| RENTAL RATE |          |      |              |         |         |          |
|-------------|----------|------|--------------|---------|---------|----------|
| MAKE        | MODEL    | H.P. | CAPACITY     | DAY     | WEEK    | 4 WEEK   |
| Kobelco     | SK300 LC | 204  | 63 ft. Reach | \$1,400 | \$4,175 | \$12,500 |