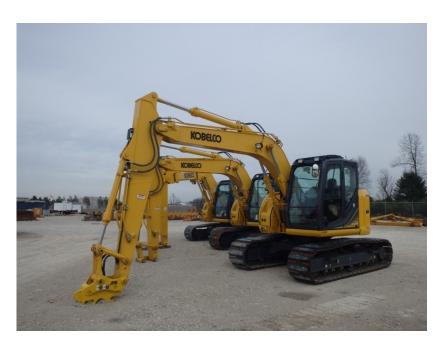

## One Call Rents It All! 815-941-1900

Kobelco Excavators: Kobelco SK140SR LC w/Rubber Track Pads\*

| RENTAL RATE |                                    |      |                |       |         |         |
|-------------|------------------------------------|------|----------------|-------|---------|---------|
| MAKE        | MODEL                              | H.P. | WEIGHT         | DAY   | WEEK    | 4 WEEK  |
| Kobelco     | SK140SR LC w/Rubber Track<br>Pads* | 105  | 31,500<br>lbs. | \$635 | \$1,900 | \$5,350 |